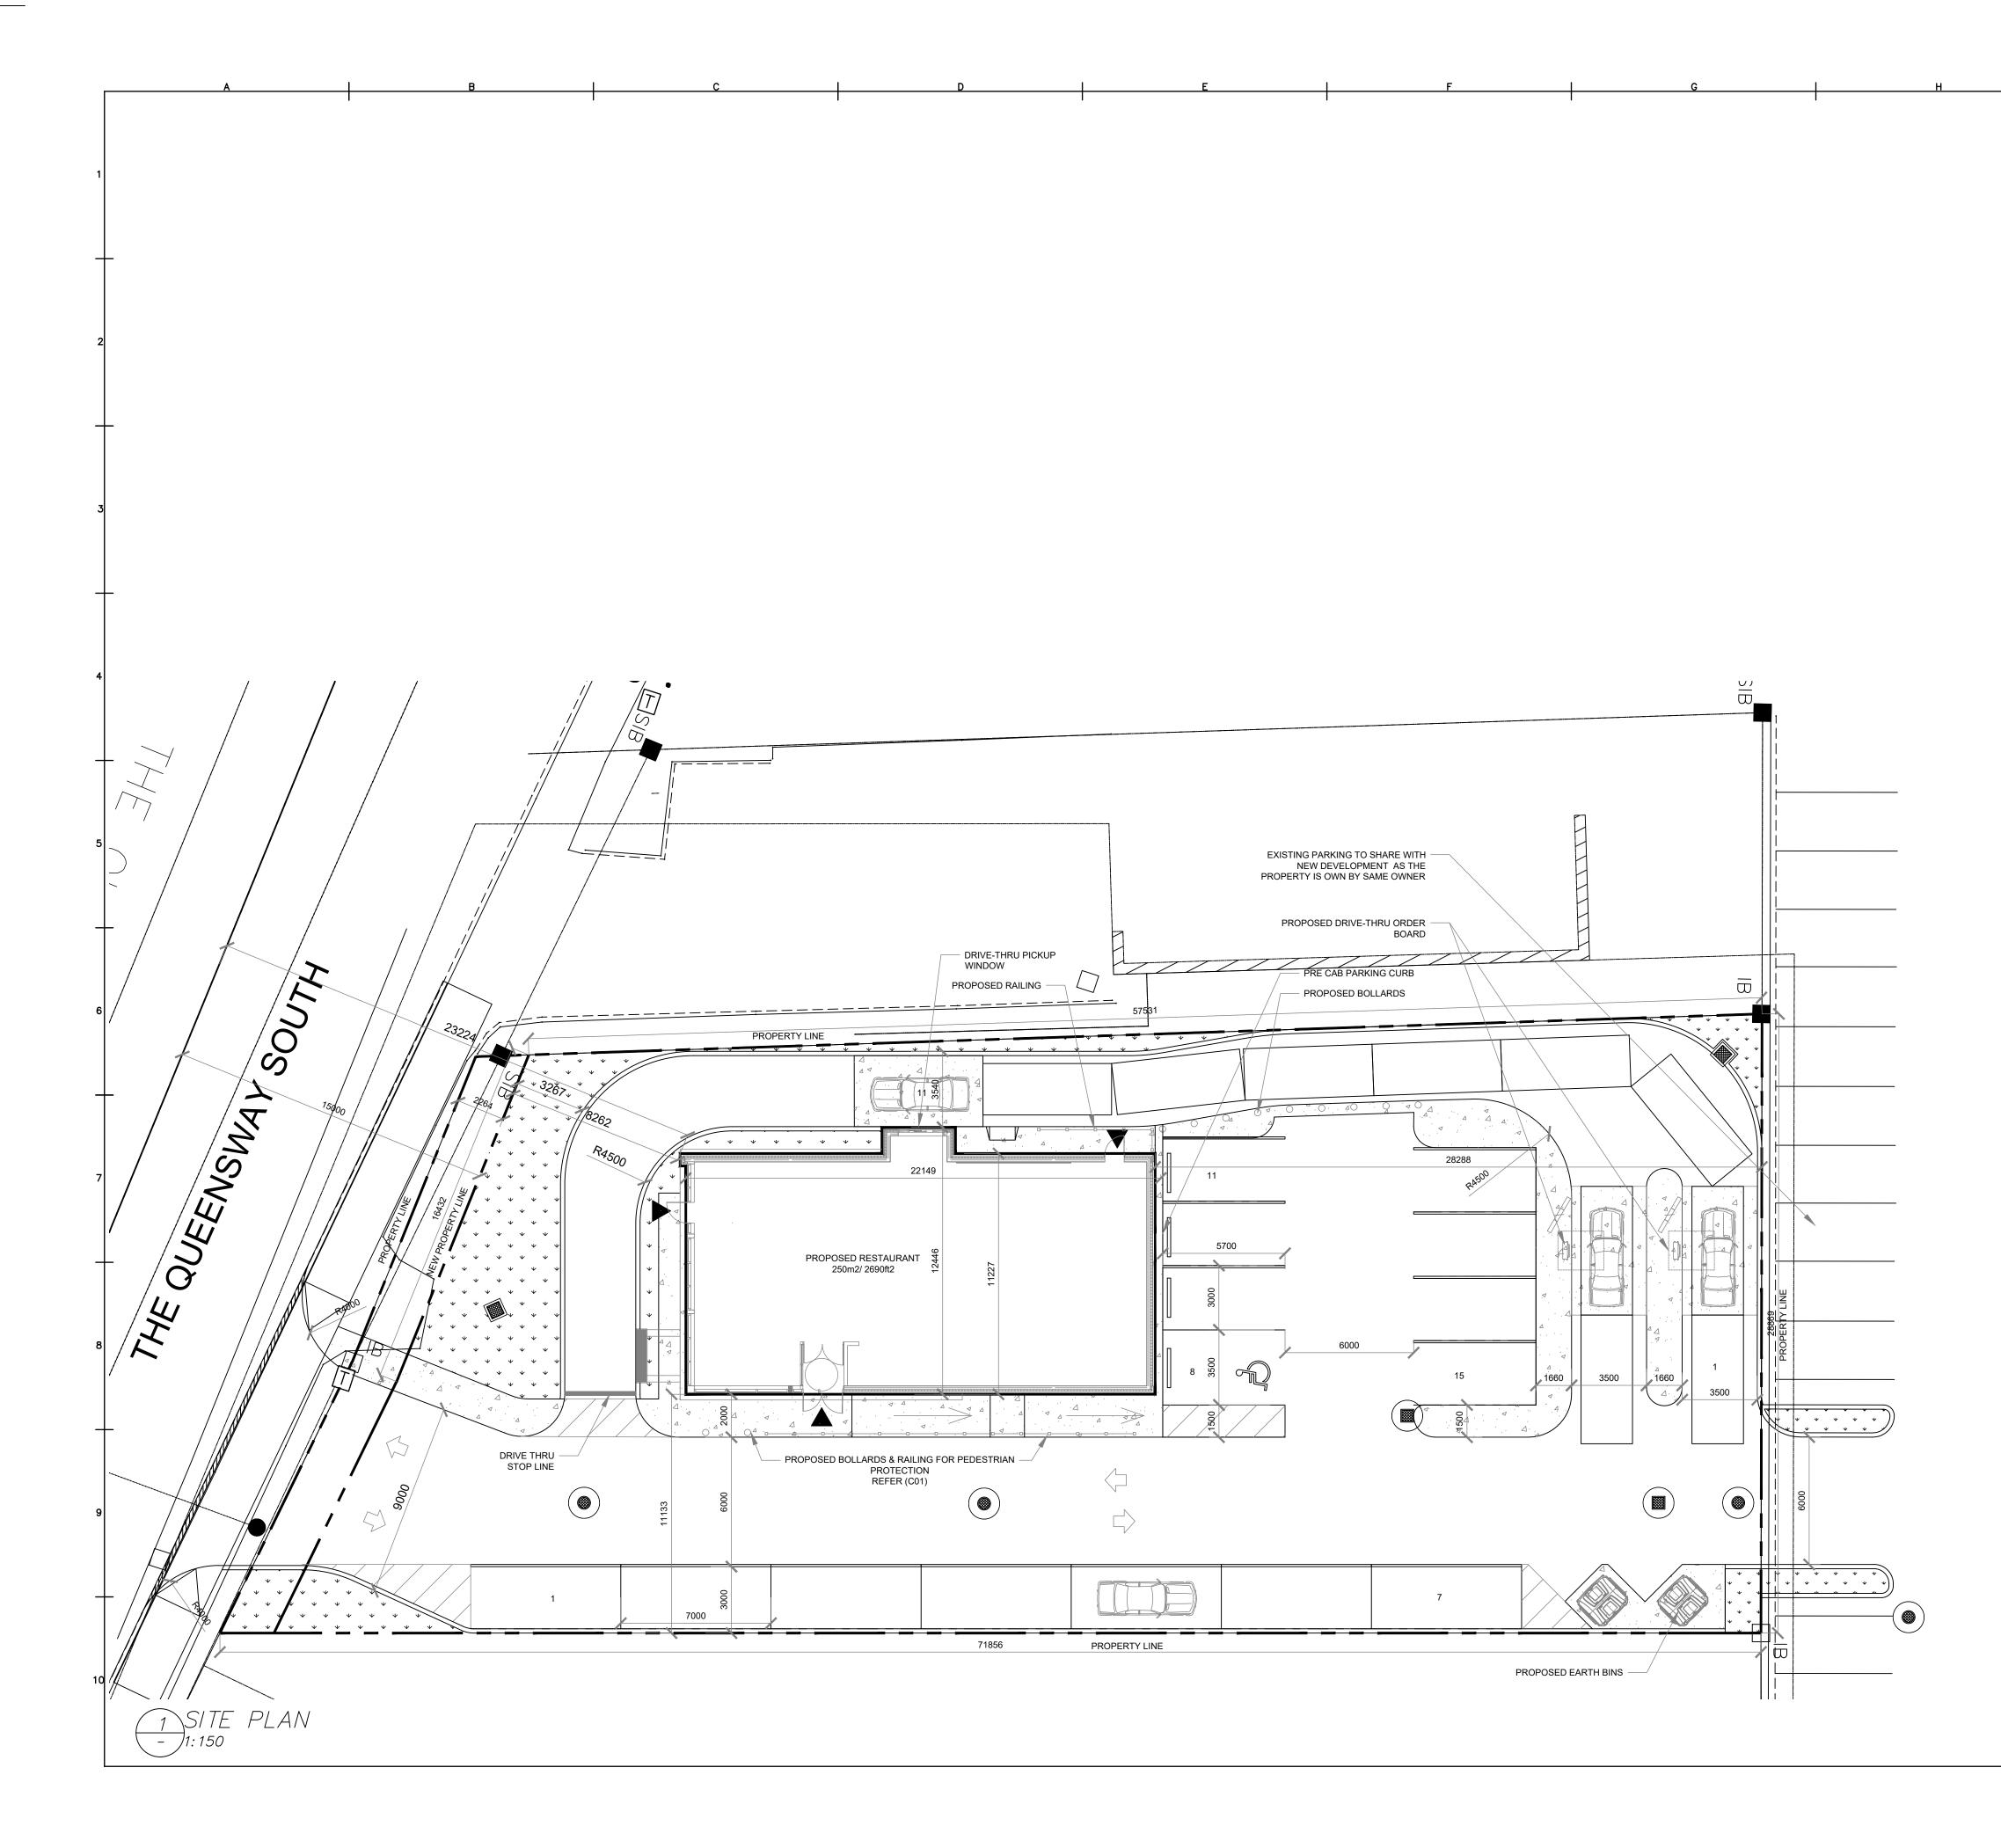

### PROPOSAL:

A Zoning By-law Amendment application has been submitted by 6786626 Canada Inc. and 6792715 Canada Inc. to rezone the subject lands from 'Low Density Urban Residential (R1)' to 'General Commercial (C1-XX)' to permit a dine-in restaurant with a drive-thru. The restaurant will have access to The Queensway South and connect to the adjoining shopping centre to the east.

DATED AT THE TOWN OF GEORGINA THIS 13th DAY OF JANUARY, 2023

DEVELOPMENT PROPOSAL US/

|                                                                                                                   | I                                                                                                                                                                                                                                                    |                                            | J                                                                 |                                                                                                                               |                 |                                                                   |                           |               |                          |                       |                  |
|-------------------------------------------------------------------------------------------------------------------|------------------------------------------------------------------------------------------------------------------------------------------------------------------------------------------------------------------------------------------------------|--------------------------------------------|-------------------------------------------------------------------|-------------------------------------------------------------------------------------------------------------------------------|-----------------|-------------------------------------------------------------------|---------------------------|---------------|--------------------------|-----------------------|------------------|
| '<br>KEY PLAN                                                                                                     | l                                                                                                                                                                                                                                                    | I                                          |                                                                   |                                                                                                                               | Date:2019-07-24 | Date 2010 07 24                                                   | HZ-10-0103                |               | 1905-228-00              |                       | SP01             |
|                                                                                                                   | Takeout Delivery                                                                                                                                                                                                                                     | ANCHOR/<br>crossfitgeorgin                 | a yoga Ciobal Pet Foods<br>Peterplyster                           | Patereller                                                                                                                    | Date:           | Date                                                              |                           | 7             |                          |                       |                  |
| JY (ATB)                                                                                                          |                                                                                                                                                                                                                                                      | om Fireworks<br>disstore<br>z Professional | Wimpys Diner<br>Takcoul<br>Fresh Co Queer<br>& Gienwoods          | Isway                                                                                                                         |                 | ורטאשו                                                            |                           | SHOWN         |                          |                       |                  |
| Pinemay Ave                                                                                                       |                                                                                                                                                                                                                                                      |                                            | Henwoods Centre<br>Rooping mail<br>Country Store<br>Nevel y store |                                                                                                                               |                 |                                                                   |                           | e: AS         |                          |                       |                  |
| AL I                                                                                                              | Ash he output                                                                                                                                                                                                                                        | South                                      | 1.111                                                             |                                                                                                                               | Drawn Bv:       |                                                                   |                           | DWG Scale:    | File No.                 |                       |                  |
| 2. CONTRACT<br>3. CONTRACT<br>4. OWNER OR<br>ARE DISCO<br>5. OWNER OR<br>PLACEMEN<br>6. CONTRACT<br>7. ALL DIMENS | PRESS LEGAL DESCRIPTION PROJECT TRUE   PAPE 2E1 CONSIDER ALL SETBACKS ARE MAINTAINED DURING CONSTRUCTION. TRUE   ACTOR TO VERIFY EXISTING CONDITIONS PRIOR TO CONSTRUCTION. ACTOR TO ENSURE ALL SETBACKS ARE MAINTAINED DURING CONSTRUCTION OF SITE. |                                            |                                                                   |                                                                                                                               |                 |                                                                   | (                         |               | )-                       |                       |                  |
| DEVELOPMENT                                                                                                       |                                                                                                                                                                                                                                                      |                                            |                                                                   |                                                                                                                               |                 |                                                                   | C                         | N             |                          |                       |                  |
| PROPOSAL USAGE                                                                                                    |                                                                                                                                                                                                                                                      |                                            |                                                                   |                                                                                                                               |                 |                                                                   |                           |               |                          |                       |                  |
| SITE ADDRESS                                                                                                      | 451 AND 453 THE QUEENSWAY S                                                                                                                                                                                                                          | , KESWICK, (                               | ON. L4P 2E1                                                       |                                                                                                                               |                 |                                                                   |                           |               | •                        |                       |                  |
| SURVEYOR                                                                                                          |                                                                                                                                                                                                                                                      |                                            |                                                                   |                                                                                                                               |                 |                                                                   |                           |               |                          |                       |                  |
| OWNER<br>AGENT<br>REPRESENTATIVE                                                                                  | JOE FLEMMING & SIMON JONES                                                                                                                                                                                                                           | (blueprint2bui                             | ild)                                                              |                                                                                                                               |                 |                                                                   |                           |               |                          |                       |                  |
| ZONING & ZONING<br>BY-LAW<br>NO.                                                                                  | R1<br>CATEGORY                                                                                                                                                                                                                                       | PROVIDED                                   |                                                                   |                                                                                                                               |                 |                                                                   |                           |               |                          |                       |                  |
|                                                                                                                   | Lot Area                                                                                                                                                                                                                                             |                                            | REQUIRED<br>Nil                                                   | 1823.7m2<br>1757.0m2 with the                                                                                                 |                 | SU                                                                | PRO                       | SA SA         | IONAL                    | 61                    |                  |
|                                                                                                                   | Lot Frontage West                                                                                                                                                                                                                                    |                                            | Nil                                                               | new P/L<br>29.4m                                                                                                              |                 | LICENSES                                                          | S. [                      | 10L.C         | IES                      | GINEER                |                  |
|                                                                                                                   | Building Area                                                                                                                                                                                                                                        |                                            | Nil                                                               | Proposed<br>Restaurant<br>250m2/2690ft2                                                                                       |                 | PAR                                                               | 2                         | 2.09.2        | ONTA                     | 20                    | 1                |
|                                                                                                                   | Front Yard Setback West                                                                                                                                                                                                                              | Restaurant                                 | 15.0m FROM C/L<br>OF THE ROAD                                     | 23.2m,<br>8.2m from new                                                                                                       |                 |                                                                   | INC                       | E OF          | ONT                      | and a                 |                  |
|                                                                                                                   | Side Yard Setback North<br>Side Yard Setback South                                                                                                                                                                                                   | Restaurant<br>Restaurant                   | N/A<br>N/A                                                        | P/L<br>3.9m<br>10.8m                                                                                                          |                 |                                                                   |                           |               |                          |                       |                  |
|                                                                                                                   | Rear Yard Setback East<br>Lot Coverage                                                                                                                                                                                                               | Restaurant                                 | N/A<br>Nil                                                        | 28.2m<br>507m2, 25.0%                                                                                                         |                 |                                                                   |                           |               |                          |                       |                  |
|                                                                                                                   | Landscaped Area<br>Building Height                                                                                                                                                                                                                   |                                            | Nil<br>6.0m & 2<br>Storeys                                        | 226m2, 11.03%<br>TBC                                                                                                          |                 |                                                                   |                           | ΥS,           |                          |                       |                  |
|                                                                                                                   | Parking Spaces Calculation                                                                                                                                                                                                                           |                                            | Restaurant-<br>1/9.5m2<br>29 req.                                 | 15 Provided,<br>Existing parking<br>from plaza to use<br>for proposed<br>development as<br>the property owns<br>by same owner |                 | SITE PLAN<br>451 AND 453 THE QUEENSWAY S,<br>KESWICK, ON. L4P 2E1 |                           |               |                          |                       |                  |
|                                                                                                                   | Parking Spaces Barrier Free<br>Width of Accessible Parking Space                                                                                                                                                                                     |                                            | 1-1to25<br>5.0m                                                   | 1 Provided<br>5.0m                                                                                                            |                 | Ś                                                                 |                           | 453 ]         | K, ON                    |                       |                  |
|                                                                                                                   | Type A (Include 1.5m Transfer Aisle)<br>Length of Accessible Parking Space                                                                                                                                                                           |                                            |                                                                   |                                                                                                                               | L               | L                                                                 |                           | AND           | SWICF                    |                       |                  |
|                                                                                                                   | Length of Accessible Parking Space<br>Type A<br>Width of Parking Spaces<br>Width of Parallel Parking Spaces                                                                                                                                          |                                            | 5.7m<br>3.0m                                                      | 5.7m<br>3.0m                                                                                                                  | 1               | 0                                                                 |                           | 451           | KES                      |                       |                  |
|                                                                                                                   | Length of Parking Spaces                                                                                                                                                                                                                             |                                            | 3.0m<br>5.7m                                                      | 3.0m<br>5.7m                                                                                                                  |                 | le                                                                |                           |               |                          | _                     |                  |
|                                                                                                                   | Length of Parallel Parking Spaces<br>Loading Space<br>4.0m x 11.0m                                                                                                                                                                                   |                                            | 7.0m<br>185sq/m not req.,<br>1- 550sq/m above                     | 7.0m<br>Not Provided                                                                                                          |                 | APRVD                                                             | ras                       | ras           | SDJ                      | ras                   | ras              |
|                                                                                                                   | Snow Storage<br>Landscape Buffer (min)<br>Drive Thru Stacking Lane (Restaurant)                                                                                                                                                                      |                                            | N/A<br>N/A<br>7 spaces req                                        | 3.0m Front Yard<br>11 Provided                                                                                                | SNC             | Description                                                       | NAL REVIEW                |               | NN REVIEW                | I REVIEW              | SPA REVIEW       |
|                                                                                                                   | Entrance Width (Combined)                                                                                                                                                                                                                            |                                            | MIN 9.0m                                                          | 9.0m Provided                                                                                                                 | REVISIONS       | Descr                                                             | SSUED FOR INTERNAL REVIEW | SSUED FOR ZBA | ISSUED FOR REGION REVIEW | SSUED FOR TOWN REVIEW | ISSUED FOR SPA R |
|                                                                                                                   |                                                                                                                                                                                                                                                      |                                            |                                                                   |                                                                                                                               |                 | te                                                                | 4                         | 16            | 06                       | 19                    | 28               |
|                                                                                                                   |                                                                                                                                                                                                                                                      |                                            |                                                                   |                                                                                                                               |                 | V Dat                                                             | 21.05.                    | 21.08.        | 21.12                    | 22.01.                | 22.09.           |
|                                                                                                                   |                                                                                                                                                                                                                                                      |                                            |                                                                   |                                                                                                                               |                 | REV                                                               | ы                         | 4             | 5                        | 9                     | ~                |
|                                                                                                                   |                                                                                                                                                                                                                                                      |                                            |                                                                   |                                                                                                                               | File            | e No.                                                             |                           |               | 190                      | 5-24                  | 5-00             |