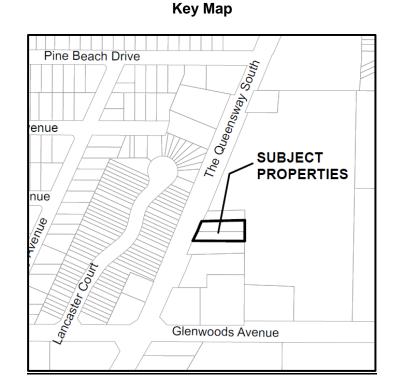

451 and 453 The Queensway South Con 3 Part Lot 6 Ward 1 (Councillor Charlene Biggerstaff) 03.1160

### PROPOSAL:

A Zoning By-law Amendment application has been submitted by 6786626 Canada Inc. and 6792715 Canada Inc. to rezone the subject lands from 'Low Density Urban Residential (R1)' to 'General Commercial (C1-XX)' to permit a dine-in restaurant with a drive-thru. The restaurant will have access to The Queensway South and connect to the adjoining shopping centre to the east.